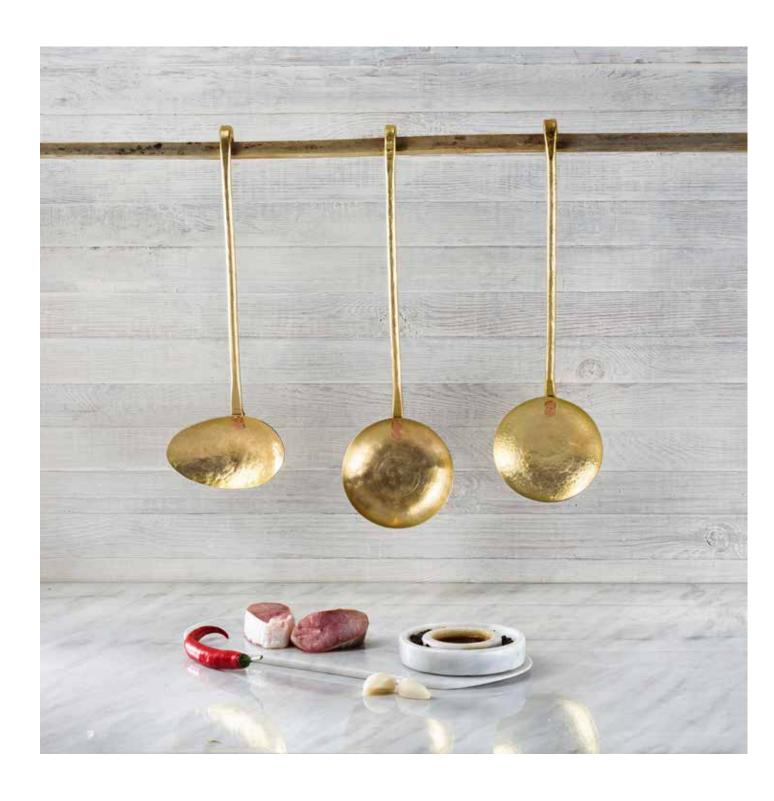

We have elaborated on the conecpt and with close interaction with our trusted **Artisans** of joint designs where brass and stone corporates have provided their different qualities into the object.

This **Kitchen Collection** is inspired by the craftsmansship from our past. The rough, though still elegant and simple and design shows that the craftsmanship is still present in our time.

For us the perfection of design is a holistic approach starting from the raw material to the finished product.

Byhaa Team\_2020